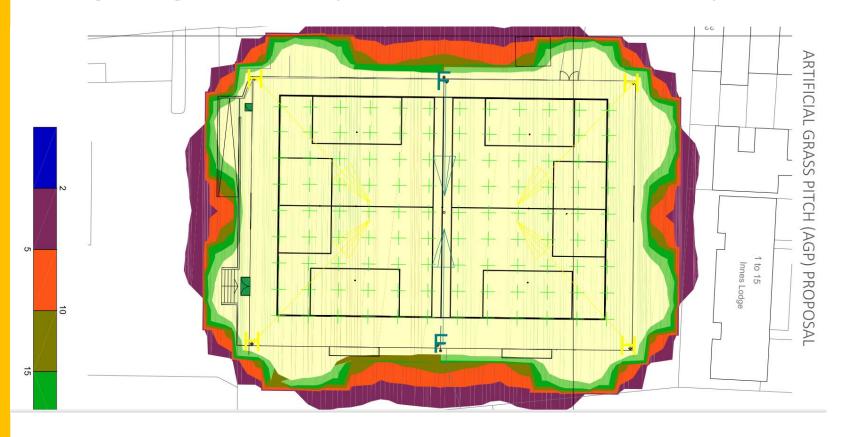

## Mitigation

 Downward facing floodlights ensure low level lighting will not spill over school boundary

## Mitigation

- Ecological reports have been completed to ensure no impact to local wildlife as a result of the development.
- Trees and roots from surrounding vegetation have been surveyed to ensure no adverse effects.