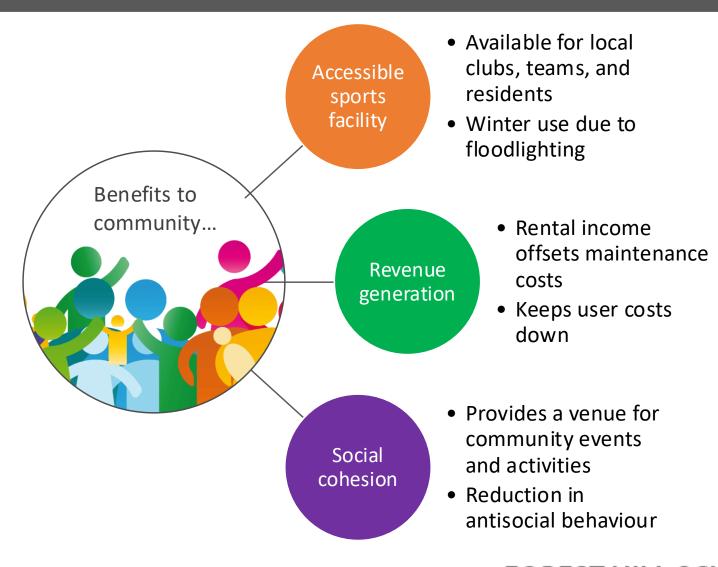

### Rationale

Enhanced curriculum offer

- Improved PE facilities
- Enhanced training
- More extracurricular opportunities

Benefits to school...

Health and Wellbeing

- Increased physical activity
- Reduced injury risk
- Improved playing conditions

Increased enrolment

 Attractive facilities boost student recruitment