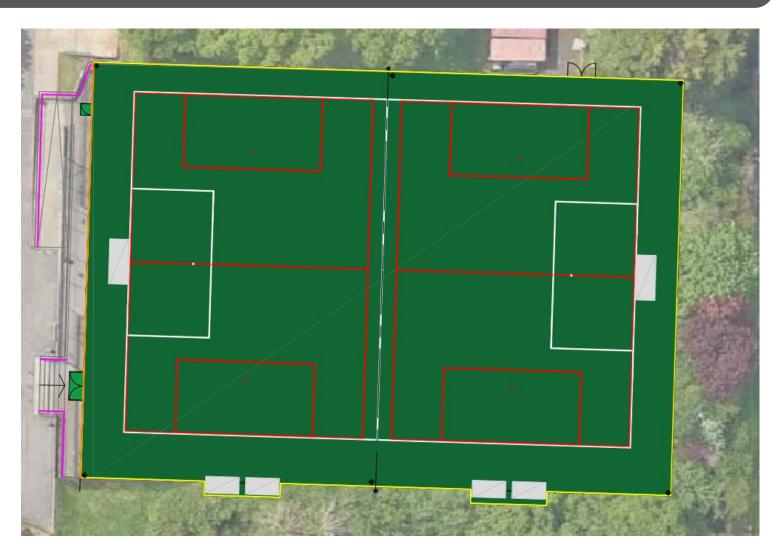

## **The Proposal**

- Installation of 3G artificial turf surface
- Addition of floodlighting
- Upgrade of fencing and access points
- Pitch marking

   (1 x 7-a-side or 2 x 5-a-side football pitches)

## The Plans