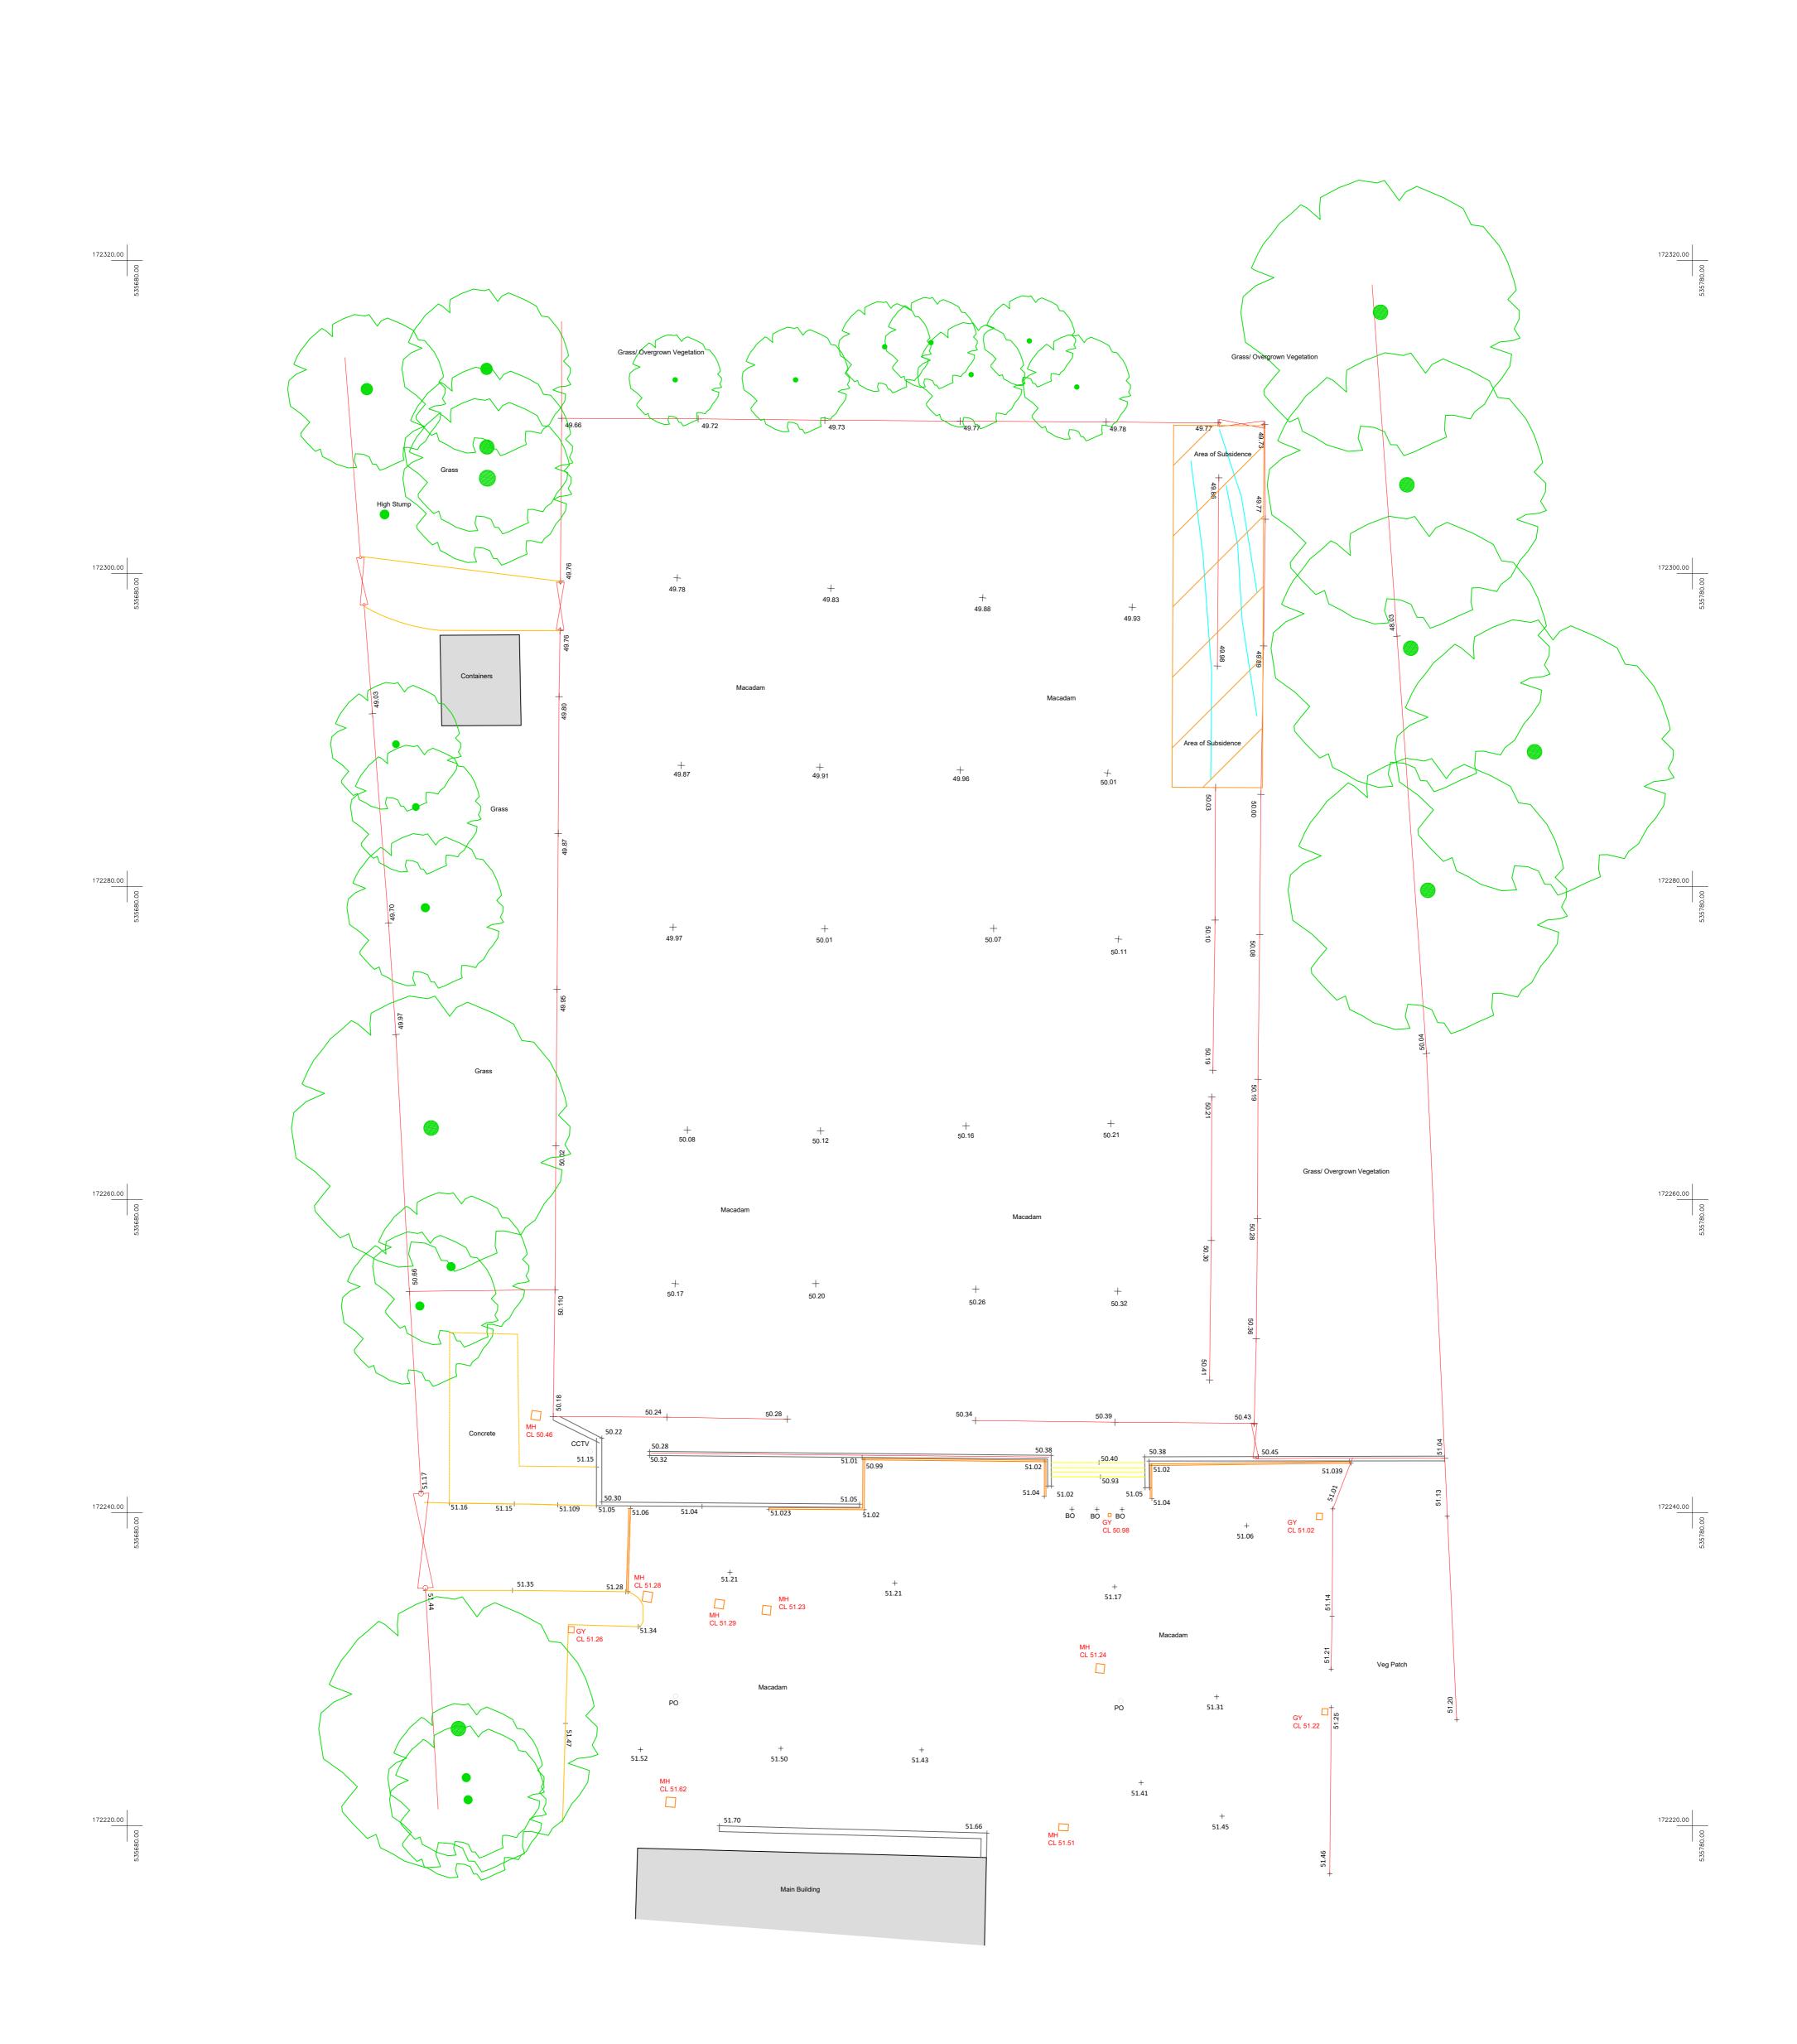

172340.00

**GENERAL NOTES** This drawing is to be read and printed in full colour. SURVEY NOTES 1. This plan should only be used for its original purpose. Brightsurv Ltd accepts no responsibility if supplied to any other party than the original client.

2. Certain areas of the site may have been inaccessible due to dense vegetation, vehicles etc on site at the time of survey, therefore not all services may be identified on the survey drawing.

3. Information Shown outside of the site boundary has been taken from Ordanance Survey records and would need verification to be relied upon.

4. The spread of vegetation shown is approximate only. Where canopy spread is critical then this shall be regularly checked. Generally only trees with a spread greater than 2.0m will be shown on the drawing.

5. Where the identity of a service is shown this is based on a visual id only. Where specific identification is required then additional survey work shall be undertaken.

6. Dimensions shown are in millimetres and levels in metres unless indicated.

6. Dimensions shown are in millimetres and levels in metres unless indicated.

| AV Air Valve                 | FL   | Floor Level        | RE  | Rodding Eye      | Building          |                 | Tree Canopy   | mmm |
|------------------------------|------|--------------------|-----|------------------|-------------------|-----------------|---------------|-----|
| Bollard                      | F/Lt | Flood Light        | RL  | Ridge Level      | Dananig           |                 | - 13          |     |
| 3H Borehole                  | FW   | Foul Water         | RS  | Road Sign        |                   |                 |               |     |
| BL Bed Level                 | G    | Gully              | RWP | Rainwater Pipe   | Vegetation        |                 | Fence         |     |
| 3S Bus Stop                  | GV   | Gas Valve          | St  | Stump            |                   |                 | 1 01100       |     |
| BT Cover                     | Ht.  | Height             | SL  | Soffit Level     | Control Station : | <b>A</b>        | Boundary      |     |
| 3/W Brick Wall               | IC   | Inspection Chamber | SV  | Stop Valve       |                   | _               |               |     |
| CATV Cable TV Cover          | IL   | Invert Level       | SVP | Soil & Vent Pipe | Bush/Shrub        |                 | Contours      |     |
| C/B Close Boarded            | I/R  | Iron Railing       | SW  | Surface Water    | Basilyelilab      | 8 3             |               |     |
| C/L Chain Link               | KO   | Kerb Outlet        | S/W | Stone Wall       |                   | -0              | OH Telecom    |     |
| CL Cover Level               | LB   | Letter Box         | THL | Threshold Level  | <b>T</b>          | (~ '}           |               |     |
| Col. Column                  | LP   | Lamp Post          | TL  | Traffic Light    | Tree              | ζ• }            | OH Electric   |     |
| C/RW Concrete Retaining Wall | MH   | Manhole            | TP  | Telegraph Pole   |                   |                 | Foul Water    |     |
| C/W Concrete Wall            | Mkr  | Marker Post        | U/S | Underside        |                   |                 | roui watei    |     |
| C/Pit Catch Pit              | NP   | Name Plate         | UTL | Unable To Lift   | Tree (Multi-Bole) | ) <b>(* *</b> ) | Surface Water | ·   |
| OPC Damp Proof Course        | O/H  | Overhead           | VP  | Vent Pipe        |                   |                 |               |     |
| Or Drain                     | P    | Post               | WL  | Water Level      |                   |                 |               |     |
| EL Eaves Level               | PI   | Pipe               | WM  | Water Meter      | Bore Hole         |                 |               |     |
| ER Earth Rod                 | P/R  | Post & Rail        | WO  | Wash Out         |                   |                 |               |     |
| EP Electricity Pole          | P/W  | Post & Wire        | WT  | Water Tap        | Gate              |                 |               |     |
| FH Fire Hydrant              | PL   | Parapet Level      |     |                  |                   |                 |               |     |